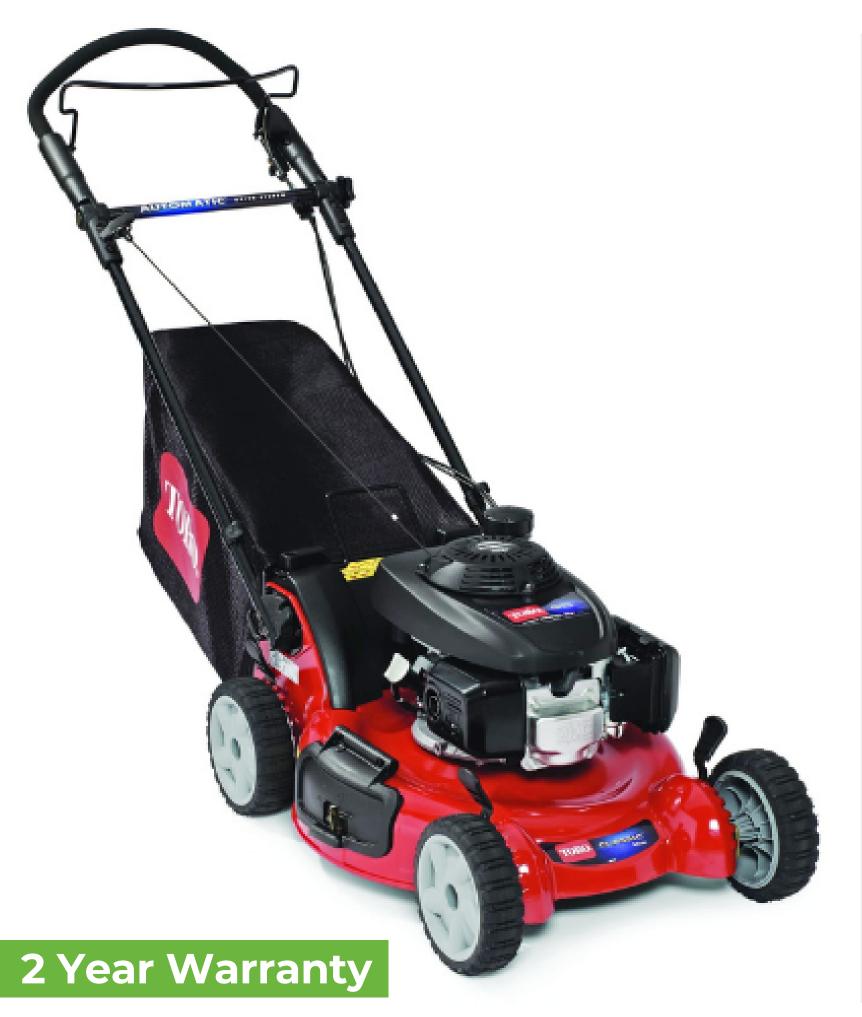

### TORO Lawn Mower #20899

**Features:** 

#### Width and height of cut:

53 cm wide and can cut between 25mm to 102mm in height.

#### **Premium engine:**

Honda GCV 160cc engine. Lighter, quieter and easy to start.

#### Superior bagging system:

Large rear discharge opening allows more grass into the bag. EZ Lift feature makes removing the bag easy and hassle-free.

#### **Automatic Drive Technology**

Automatically adjusts to match your walking pace (even on slopes).

#### **Aluminium Deck**

Strong cast aluminium deck (rust-free).

#### 2 Year Warranty