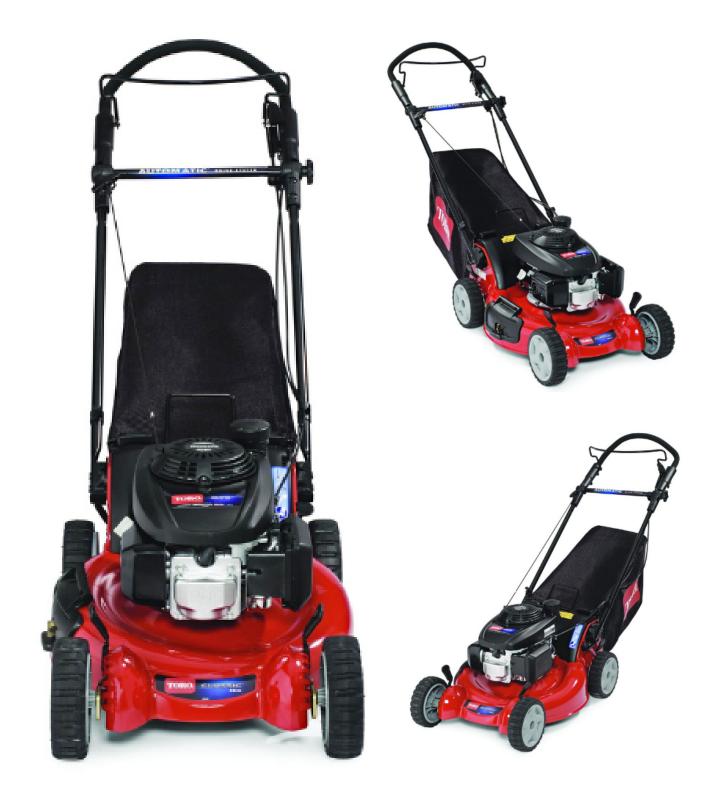

# SUPER BAGGER

## **TORO Lawn Mower** #20899

### **Specifications:**

| 53 cm       |  |
|-------------|--|
| Engine      |  |
| e           |  |
| n           |  |
|             |  |
|             |  |
| n           |  |
|             |  |
|             |  |
| /           |  |
| ר<br>ו<br>ו |  |