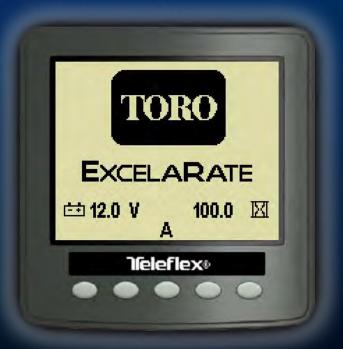

## FEATURES

- Rate Control Made Easy Toro's exclusive ExcelaRate rate control system makes achieving precise application rates simple and repeatable. Step-by-step calibration and memory of your two most commonly used rates saves time and increases accuracy.
- It's a Toro ExcelaRate operates within a Toro designed, and installed 3.8" (10 cm) backlit LCD screen. Five multi-function input buttons and a waterproof shell make this display highly functional and reliable in any condition.
- Keep it Simple Digital pressure display, Toro-exclusive spray system icons and nomenclature, programmable vehicle parameters (width, nozzles, etc.) and understandable fault codes (engine, operator presence, parking brake, etc.) make operation simple and intuitive.

## Spraying made simple.

Your spraying operation just got streamlined. Toro's exclusive ExcelaRate rate control system makes achieving precise and repeatable applications rates quick and simple. ExcelaRate features intuitive functionality displayed on a 3.8" (10 cm) backlit LCD display along with programmable parameters that allow for less time calibrating and more time applying. Easy-to-understand fault codes and digitally-displayed key operating functions make for easy maintenance and operator flexibility.