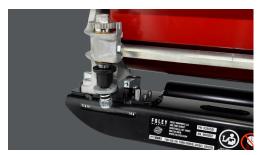

## OTHER INFORMATION

DESIGNED IN COLLABORATION WITH TORO

EASY ON/OFF ATTACHMENT WITH TORO PIN ALIGNMENT SYSTEM

EASY ALIGNMENT OF REEL IN GRINDER

UNIVERSALLY COMPATIBLE WITH WIDTHS OF 18", 21", AND 26" REELS