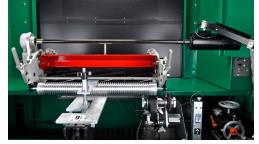

## GB1000 GRINDER BACKBONE

THE GREENSMASTER 1000 SERIES FEATURES THE NEW DETACHABLE CUTTING UNIT ALLOWING EASY REMOVAL FOR SERVICE / MAINTENANCE OR CUTTING UNIT EXCHANGE FOR DIFFERENT USES, NEARLY ELIMINATING THE DOWN TIME FOR YOUR GREENS MOWING UNITS.

THE DETACHABLE CUTTING UNIT WORKS IN HARMONY WITH THE GB-1000 REDUCING THE TOTAL WEIGHT NEEDED TO LIFT INTO THE GRINDER TO 1/3 THE ORIGINAL WEIGHT OF THE MOWER UNIT AND MAKES FOR EASY PLACEMENT INTO GRINDER IMPROVING WORKER SAFETY.