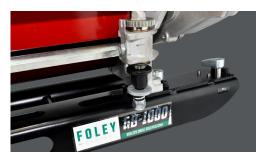

## OTHER INFORMATION

DESIGNED IN COLLABORATION WITH TORO

EASY ON/OFF ATTACHMENT WITH TORO PIN ALIGNMENT SYSTEM

EASY ALIGNMENT OF REEL IN GRINDER

UNIVERSALLY COMPATIBLE WITH WIDTHS OF 18", 21", AND 26" REELS