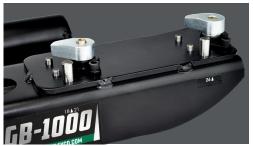

## GB1000 GRINDER BACKBONE

THE GREENSMASTER 1000 SERIES FEATURES THE NEW DETACHABLE CUTTING UNIT ALLOWING EASY REMOVAL FOR SERVICE / MAINTENANCE OR CUTTING UNIT EXCHANGE FOR DIFFERENT USES, NEARLY ELIMINATING THE DOWN TIME FOR YOUR GREENS MOWING UNITS.

THE DETACHABLE CUTTING UNIT WORKS IN HARMONY WITH THE GB-1000 REDUCING THE TOTAL WEIGHT NEEDED TO LIFT INTO THE GRINDER TO 1/3 THE ORIGINAL WEIGHT OF THE MOWER UNIT AND MAKES FOR EASY PLACEMENT INTO GRINDER IMPROVING WORKER SAFETY.

## OTHER INFORMATION

DESIGNED IN COLLABORATION WITH TORO

EASY ON/OFF ATTACHMENT WITH TORO PIN ALIGNMENT SYSTEM

EASY ALIGNMENT OF REEL IN GRINDER

UNIVERSALLY COMPATIBLE WITH WIDTHS OF 18", 21", AND 26" REELS