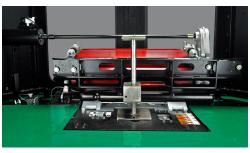

## GB1000 GRINDER BACKBONE

THE GREENSMASTER 1000 SERIES FEATURES THE NEW DETACHABLE CUTTING UNIT ALLOWING EASY REMOVAL FOR SERVICE / MAINTENANCE OR CUTTING UNIT EXCHANGE FOR DIFFERENT USES, NEARLY ELIMINATING THE DOWN TIME FOR YOUR GREENS MOWING UNITS.

THE DETACHABLE CUTTING UNIT WORKS IN HARMONY WITH THE GB-1000 REDUCING THE TOTAL WEIGHT NEEDED TO LIFT INTO THE GRINDER TO 1/3 THE ORIGINAL WEIGHT OF THE MOWER UNIT AND MAKES FOR EASY PLACEMENT INTO GRINDER IMPROVING WORKER SAFETY.

## **SAFE, SIMPLE & FAST**