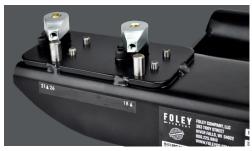

## GB1000 GRINDER BACKBONE

THE GREENSMASTER 1000 SERIES FEATURES THE NEW DETACHABLE CUTTING UNIT ALLOWING EASY REMOVAL FOR SERVICE / MAINTENANCE OR CUTTING UNIT EXCHANGE FOR DIFFERENT USES, NEARLY ELIMINATING THE DOWN TIME FOR YOUR GREENS MOWING UNITS.

THE DETACHABLE CUTTING UNIT WORKS IN HARMONY WITH THE GB-1000 REDUCING THE TOTAL WEIGHT NEEDED TO LIFT INTO THE GRINDER TO 1/3 THE ORIGINAL WEIGHT OF THE MOWER UNIT AND MAKES FOR EASY PLACEMENT INTO GRINDER IMPROVING WORKER SAFETY.

## OTHER INFORMATION

DESIGNED IN COLLABORATION WITH TORO

EASY ON/OFF ATTACHMENT WITH TORO PIN ALIGNMENT SYSTEM

EASY ALIGNMENT OF REEL IN GRINDER

UNIVERSALLY COMPATIBLE WITH WIDTHS OF 18", 21", AND 26" REELS