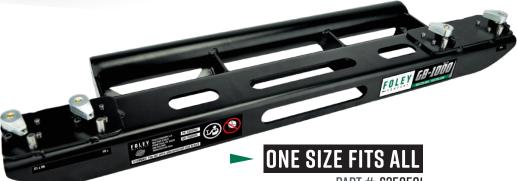

## GB1000 GRINDER BACKBONE

THE GREENSMASTER 1000 SERIES FEATURES THE NEW DETACHABLE CUTTING UNIT ALLOWING EASY REMOVAL FOR SERVICE / MAINTENANCE OR CUTTING UNIT EXCHANGE FOR DIFFERENT USES, NEARLY ELIMINATING THE DOWN TIME FOR YOUR GREENS MOWING UNITS.

THE DETACHABLE CUTTING UNIT WORKS IN HARMONY WITH THE GB-1000 REDUCING THE TOTAL WEIGHT NEEDED TO LIFT INTO THE GRINDER TO 1/3 THE ORIGINAL WEIGHT OF THE MOWER UNIT AND MAKES FOR EASY PLACEMENT INTO GRINDER IMPROVING WORKER SAFETY.

## OTHER INFORMATION

DESIGNED IN COLLABORATION WITH TORO

EASY ON/OFF ATTACHMENT WITH TORO PIN ALIGNMENT SYSTEM

EASY ALIGNMENT OF REEL IN GRINDER

UNIVERSALLY COMPATIBLE WITH WIDTHS OF 18", 21", AND 26" REELS