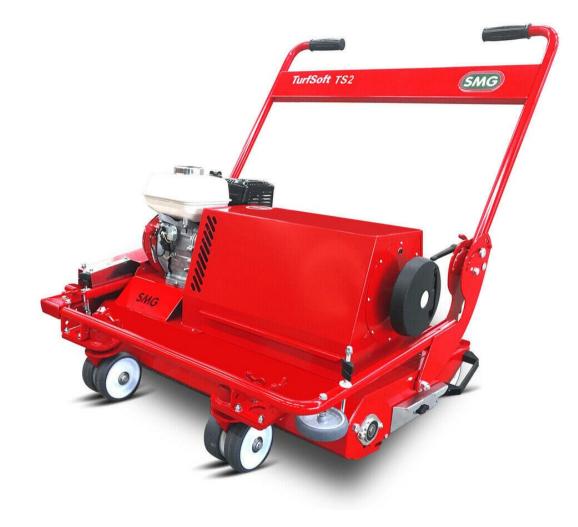

## TurfSoft - Maintenance TurfSoft TS2 / TS2E

#### Machine for the cleaning and care of artificial turf.

TurfSoft TS2 is a solution as simple as effective for the joy in the game and maintaining the value of small areas with non-infilled and infilled surfaces (sand and sand/rubber). Using this machine you can eliminate suspended particles, abrasion and dirt particles from the top surfaces. The manoeuvrable TurfSoft is ideal for areas with little space to move, where stairs, steps and narrow doorways complicate the access to the artificial turf pitches.

TurfSoft is equipped with a petrol engine which controls three functions at the same time: the vibrating function of the sieve, the drive of the turbine and the rotation of the cleaning brush. With light pressure on the steering arm the brush steps into the turf and through the emerging feed it causes an easy and energy-saving operation.