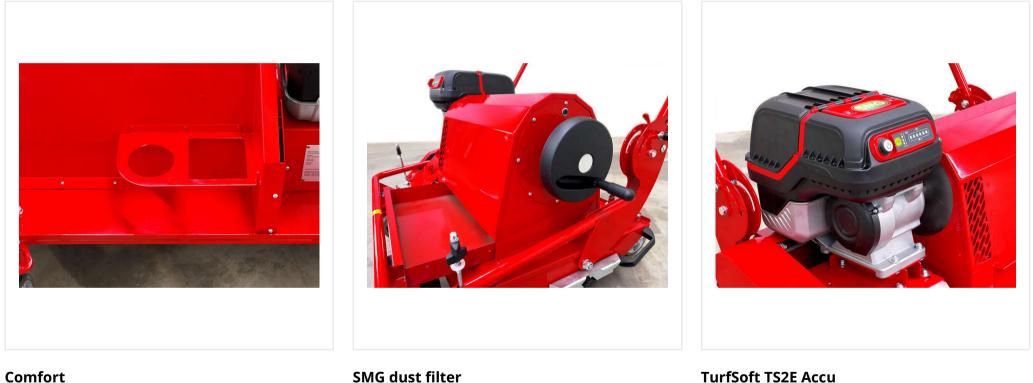

#### **Detail views**

Cup holder and bracket for tools.

#### SMG dust filter

Dust filer comply with DIN EN60335-2-69/dust class "M" and EN779 "F8" or "F9".

#### TurfSoft TS2E Accu

#### Coming soon.

82 volt, 3.6 kW (4,9 ch), 5AH accu (optional with 8AH accu)