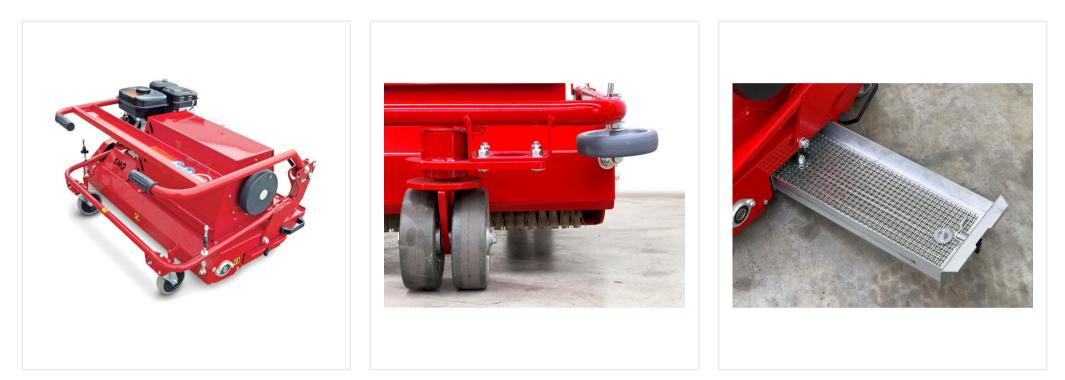

#### **Detail views**

#### Compact

Foldable steering arm and 360° swivable wheels to pass doors.

#### Safety

Side wheel to avoid collisions on walls.

#### 4 – 10 mm

SMG adjustable sieve for every particle size.